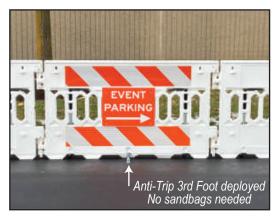

## ADA PATHCADE™ BARRICADE SYSTEM

Multi-purpose Barricade System

- ADA Pedestrian Pathway System
- Crowd Control System
- Manhole Guard
- Longitudinal Channelizing Device

- Multi-functional barricade system meets ADA requirements, 72"L x 38"H
  - continuously detectable edge at barricade top and bottom
- Exclusive tripod leg system, no sandbags needed when using all 3 feet
  - anti-trip foot on one side
  - two larger feet on other side
  - use only larger feet with sandbags for ADA Compliance
- Easy handle turn deploys barricade feet!
  - unique soft grip handle system, quick turn moves feet out or back in
- Stack 20% more
  - nesting system allows for 19 units to be stacked on pallet
  - lowers transportation costs
  - stacking lugs keep stacked units from shifting
- Shape to any layout, units pivot 120°
  - 3 units in triangle layout for manhole guard
- Robust dual connectors create easy to use linking system
- Smooth, comfortable guardrail
  - rounded edge on top of panel
- Four recessed sheeting areas, two on each side of panel, 8" x 50" ea.
- Light shelves hold standard barricade lights, 2 per section
- Holes for attaching signage to panel
- Available in orange or white, with or without retroreflective sheeting
- MASH Accepted WZ-428, Meets MUTCD Standards
- Made in the U.S.A.

## PATHCADE™ BARRICADE SYSTEM

Add Signs for Crowd Control

Create ADA Compliant Pedestrian Pathway

| Specs                       |                                                         |
|-----------------------------|---------------------------------------------------------|
| Composition                 | Polyethylene                                            |
| Weight                      | 31 lbs.                                                 |
| Colors                      | Orange, White Custom with min. qty.                     |
| Retroreflective<br>Sheeting | Striped sheeting is available in all grades 7.75" x 50" |
| Dimensions                  | 72"L x 38"H x 3"D                                       |