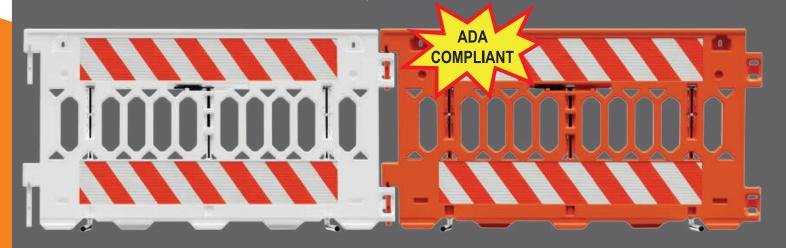

## ADA PATHCADE™ BARRICADE SYSTEM

Multi-purpose Barricade System

- ADA Pedestrian Pathway System
- Crowd Control System
- Manhole Guard
- Longitudinal Channelizing Device

- Multi-functional barricade system meets ADA requirements, 72"L x 38"H
  - continuously detectable edge at barricade top and bottom
- Exclusive tripod leg system, no sandbags needed when using all 3 feet
  - anti-trip foot on one side
  - two larger feet on other side
  - use only larger feet with sandbags for ADA Compliance
- Easy handle turn deploys barricade feet!
  - unique soft grip handle system, quick turn moves feet out or back in
- Stack 20% more
  - nesting system allows for 19 units to be stacked on pallet
  - lowers transportation costs
  - stacking lugs keep stacked units from shifting
- Shape to any layout, units pivot 120°
  - 3 units in triangle layout for manhole guard
- Robust dual connectors create easy to use linking system
- Smooth, comfortable guardrail
  - rounded edge on top of panel
- Four recessed sheeting areas, two on each side of panel, 8" x 50" ea.
- Light shelves hold standard barricade lights, 2 per section
- Holes for attaching signage to panel
- Available in orange or white, with or without retroreflective sheeting
- MASH Accepted WZ-428, Meets MUTCD Standards
- Made in the U.S.A.