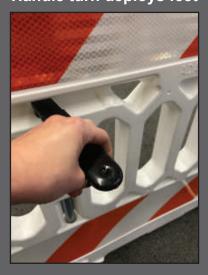

## ADA PATHCADE™ BARRICADE SYSTEM

Multi-purpose Barricade System

- ADA Pedestrian Pathway System
- Crowd Control System
- Manhole Guard
- Longitudinal Channelizing Device

- Multi-functional barricade system meets ADA requirements, 72"L x 38"H
  - continuously detectable edge at barricade top and bottom
- Exclusive tripod leg system, no sandbags needed when using all 3 feet
  - anti-trip foot on one side
  - two larger feet on other side
  - use only larger feet with sandbags for ADA Compliance
- Easy handle turn deploys barricade feet!
  - unique soft grip handle system, quick turn moves feet out or back in
- Stack 20% more
  - nesting system allows for 19 units to be stacked on pallet
  - lowers transportation costs
  - stacking lugs keep stacked units from shifting
- Shape to any layout, units pivot 120°
  - 3 units in triangle layout for manhole guard
- Robust dual connectors create easy to use linking system
- Smooth, comfortable guardrail
  - rounded edge on top of panel
- Four recessed sheeting areas, two on each side of panel, 8" x 50" ea.
- Light shelves hold standard barricade lights, 2 per section
- Holes for attaching signage to panel
- Available in orange or white, with or without retroreflective sheeting
- MASH Accepted WZ-428, Meets MUTCD Standards
- Made in the U.S.A.