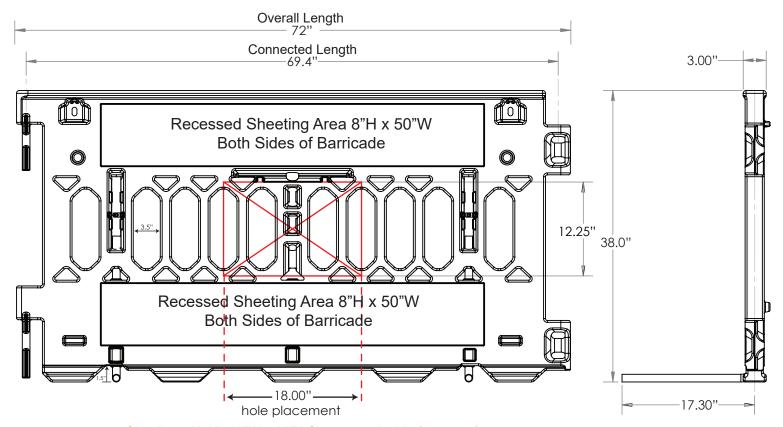

## ADA PATHCADE™ BARRICADE SYSTEM

Multi-purpose Barricade System

- ADA Pedestrian Pathway System
- Crowd Control System
- Manhole Guard
- Longitudinal Channelizing Device

- Multi-functional barricade system meets ADA requirements, 72"L x 38"H
  - continuously detectable edge at barricade top and bottom
- Exclusive tripod leg system, no sandbags needed when using all 3 feet
  - anti-trip foot on one side
  - two larger feet on other side
  - use only larger feet with sandbags for ADA Compliance
- Easy handle turn deploys barricade feet!
  - unique soft grip handle system, quick turn moves feet out or back in
- Stack 20% more
  - nesting system allows for 19 units to be stacked on pallet
  - lowers transportation costs
  - stacking lugs keep stacked units from shifting
- Shape to any layout, units pivot 120°
  - 3 units in triangle layout for manhole guard
- Robust dual connectors create easy to use linking system
- Smooth, comfortable guardrail
  - rounded edge on top of panel
- Four recessed sheeting areas, two on each side of panel, 8" x 50" ea.
- Light shelves hold standard barricade lights, 2 per section
- Holes for attaching signage to panel
- Available in orange or white, with or without retroreflective sheeting
- MASH Accepted WZ-428, Meets MUTCD Standards
- Made in the U.S.A.

## PATHCADE™ BARRICADE SYSTEM

Add Signs for Crowd Control

Create ADA Compliant Pedestrian Pathway

| Specs                       |                                                         |
|-----------------------------|---------------------------------------------------------|
| Composition                 | Polyethylene                                            |
| Weight                      | 31 lbs.                                                 |
| Colors                      | Orange, White Custom with min. qty.                     |
| Retroreflective<br>Sheeting | Striped sheeting is available in all grades 7.75" x 50" |
| Dimensions                  | 72"L x 38"H x 3"D                                       |