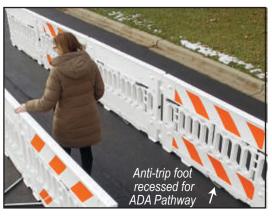

## ADA PATHCADE™ BARRICADE SYSTEM

Multi-purpose Barricade System

- ADA Pedestrian Pathway System
- Crowd Control System
- Manhole Guard
- Longitudinal Channelizing Device

- Multi-functional barricade system meets ADA requirements, 72"L x 38"H
  - continuously detectable edge at barricade top and bottom
- Exclusive tripod leg system, no sandbags needed when using all 3 feet
  - anti-trip foot on one side
  - two larger feet on other side
  - use only larger feet with sandbags for ADA Compliance
- Easy handle turn deploys barricade feet!
  - unique soft grip handle system, quick turn moves feet out or back in
- Stack 20% more
  - nesting system allows for 19 units to be stacked on pallet
  - lowers transportation costs
  - stacking lugs keep stacked units from shifting
- Shape to any layout, units pivot 120°
  - 3 units in triangle layout for manhole guard
- Robust dual connectors create easy to use linking system
- Smooth, comfortable guardrail
  - rounded edge on top of panel
- Four recessed sheeting areas, two on each side of panel, 8" x 50" ea.
- Light shelves hold standard barricade lights, 2 per section
- Holes for attaching signage to panel
- Available in orange or white, with or without retroreflective sheeting
- MASH Accepted WZ-428, Meets MUTCD Standards
- Made in the U.S.A.