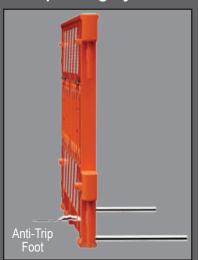

## ADA PATHCADE™ BARRICADE SYSTEM

Multi-purpose Barricade System

- ADA Pedestrian Pathway System
- Crowd Control System
- Manhole Guard
- Longitudinal Channelizing Device

- Multi-functional barricade system meets ADA requirements, 72"L x 38"H
  - continuously detectable edge at barricade top and bottom
- Exclusive tripod leg system, no sandbags needed when using all 3 feet
  - anti-trip foot on one side
  - two larger feet on other side
  - use only larger feet with sandbags for ADA Compliance
- Easy handle turn deploys barricade feet!
  - unique soft grip handle system, quick turn moves feet out or back in
- Stack 20% more
  - nesting system allows for 19 units to be stacked on pallet
  - lowers transportation costs
  - stacking lugs keep stacked units from shifting
- Shape to any layout, units pivot 120°
  - 3 units in triangle layout for manhole guard
- Robust dual connectors create easy to use linking system
- Smooth, comfortable guardrail
  - rounded edge on top of panel
- Four recessed sheeting areas, two on each side of panel, 8" x 50" ea.
- Light shelves hold standard barricade lights, 2 per section
- Holes for attaching signage to panel
- Available in orange or white, with or without retroreflective sheeting
- MASH Accepted WZ-428, Meets MUTCD Standards
- Made in the U.S.A.

**Tripod Leg System** 

Handle turn deploys feet